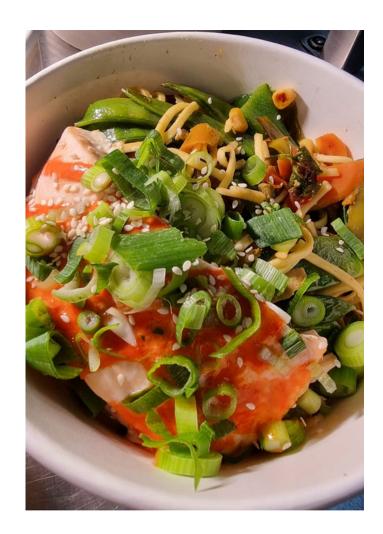

### Northampton Saints example player meal

# Afternoon meal **Sriracha Salmon**

- Salmon
- Noodles
- Vegetables peppers, carrots, onions, bean sprouts, spring onions

### **Players meal**

Can you place the foods into the Eatwell Guide?