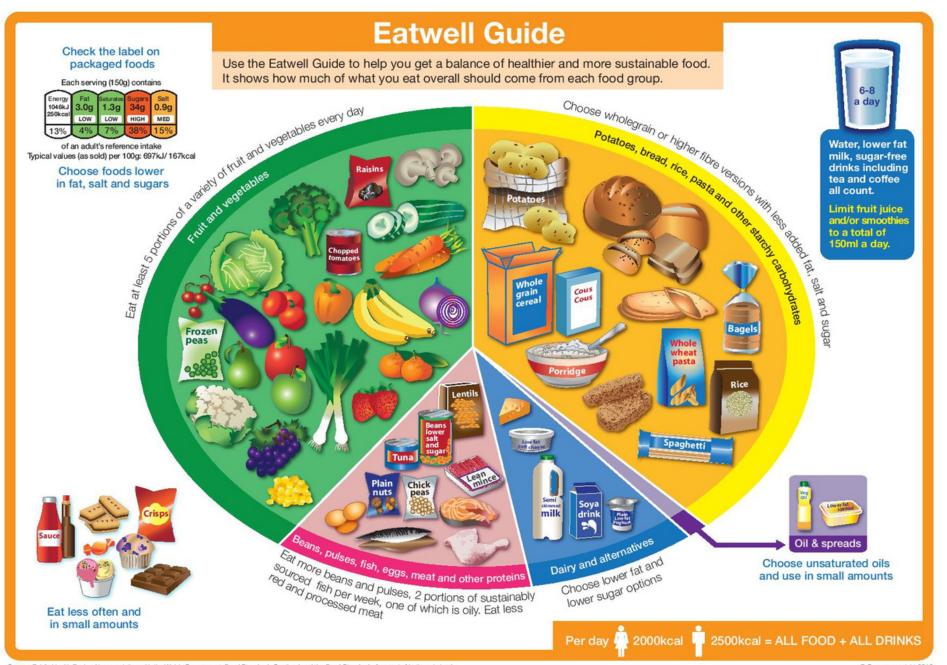

### Northampton Saints example player meal

# Afternoon meal **Sriracha Salmon**

- Salmon
- Noodles
- Vegetables peppers, carrots, onions, bean sprouts, spring onions

### **Players meal**

Can you place the foods into the Eatwell Guide?