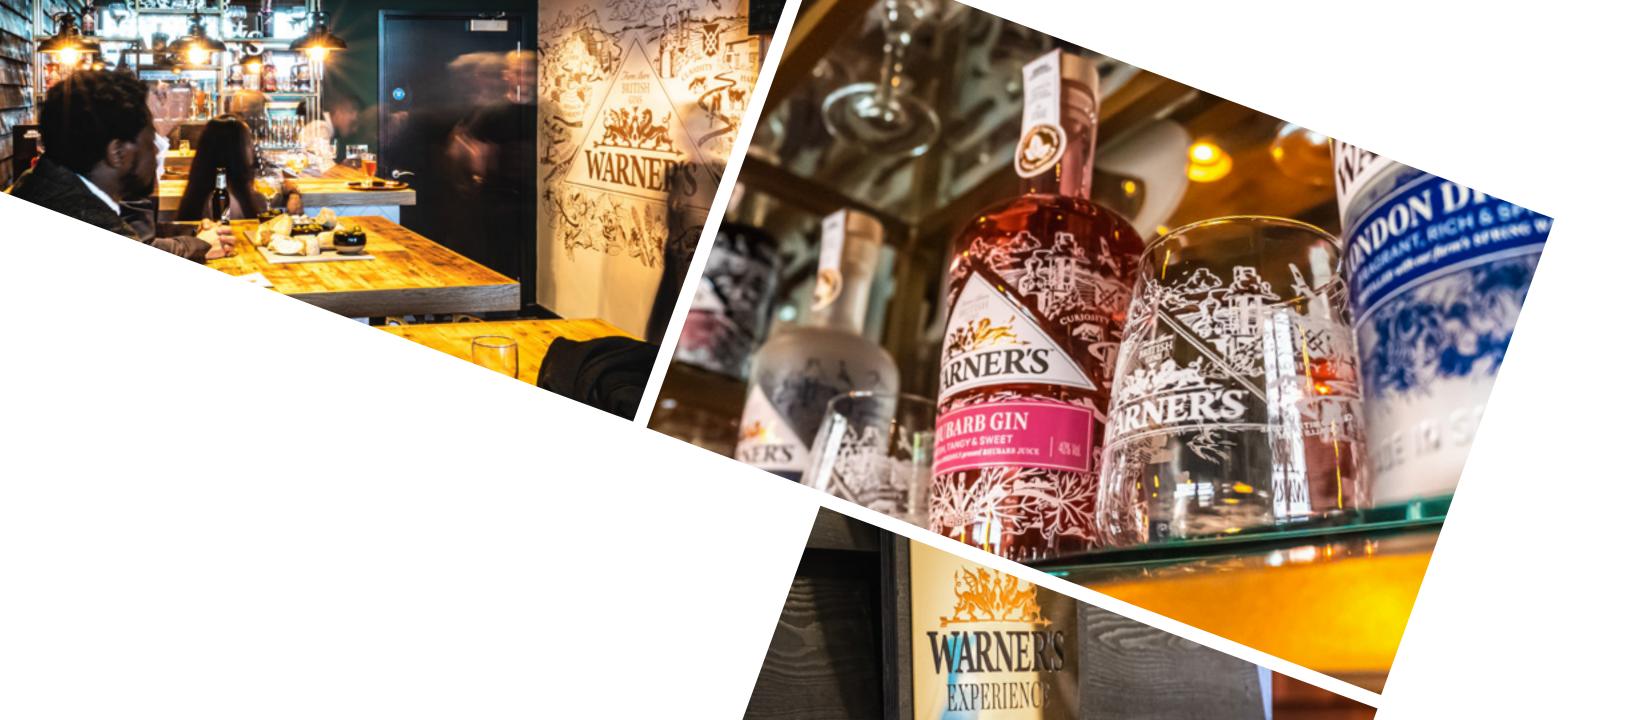

#### WARNER'S EXPERIENCE

This fully-immersive package located on the second floor of the Barwell Stand includes the chance to learn everything about gin. A dedicated ambassador will guide you through everything from distilling and botanicals, all set to the backdrop of top-level rugby. The Warner's Experience is sure to enhance an already special day.