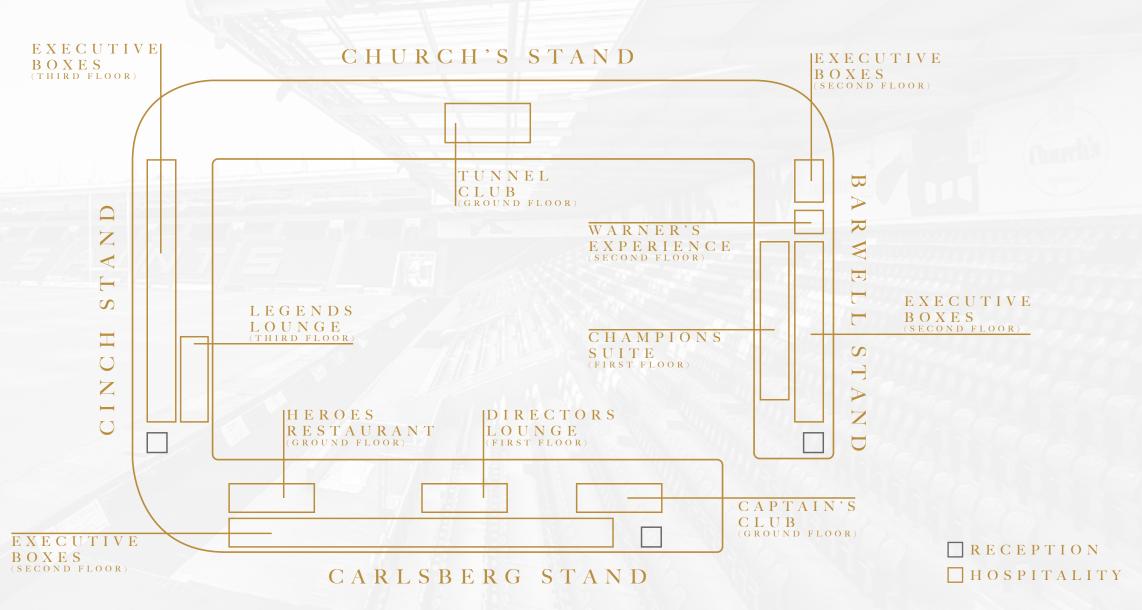

#### TUNNEL CLUB

The Tunnel Club allows supporters the chance to enter the inner sanctum of the stadium while also experiencing first-class hospitality within the Church's Stand.

A first in Club Rugby

Unique Hospitality experience

Wi-Fi

"THE TUNNEL CLUB TAKES YOUR EXPERIENCE TO A WHOLE NEW LEVEL, IN A WAY THAT NO OTHER RUGBY STADIUM CAN MATCH."

TONY DAVISON, COMMERCIAL DIRECTOR

#### WARNER'S EXPERIENCE

This fully-immersive package located on the second floor of the Barwell Stand includes the chance to learn everything about gin. A dedicated ambassador will guide you through everything from distilling and botanicals, all set to the backdrop of top-level rugby. The Warner's Experience is sure to enhance an already special day.

#### EXECUTIVE BOXES

Our Executive Boxes all benefit from outstanding views of the pitch and an exclusive space for 10-18 guests to soak up the unique cinch Stadium at Franklin's Gardens atmosphere on matchday.

#### DIRECTORS EXPERIENCE

Providing exclusive access to the Directors Lounge and superb padded seating in the Carlsberg Stand, this premium suite offers an all-encompassing hospitality experience.

Complimentary drinks throughout the entire matchday

# MICHAEL JONES CHAMPIONS SUITE

Matchday in Champions is the ultimate backdrop – whether you're entertaining family, friends, or clients, you'll make memories to last a lifetime.

Private Table

Locally sourced, seasonal three-course meal before the match

# LEGENDS LOUNGE

Informal hospitality at its best. You'll receive a warm welcome and enjoy a spectacular view of Franklin's Gardens from this modern lounge located in the corner of the cinch Stand.

Locally sourced, seasonal two-course chef's table

# HEROES RESTAURANT

Relaxed surroundings, a delicious menu and a superb atmosphere make the Heroes Restaurant a fine choice for matchday at the Gardens.

Locally sourced, seasonal two-course meal

Private cash bar

#### CAPTAIN'S CLUB

This laid-back, social suite in the Carlsberg Stand is an inviting setting for match-goers who want to mingle with fellow supporters.

Q&A with a matchday squad player

Private cash bar with your drinks served in glassware

# HOSPITALITY AREAS