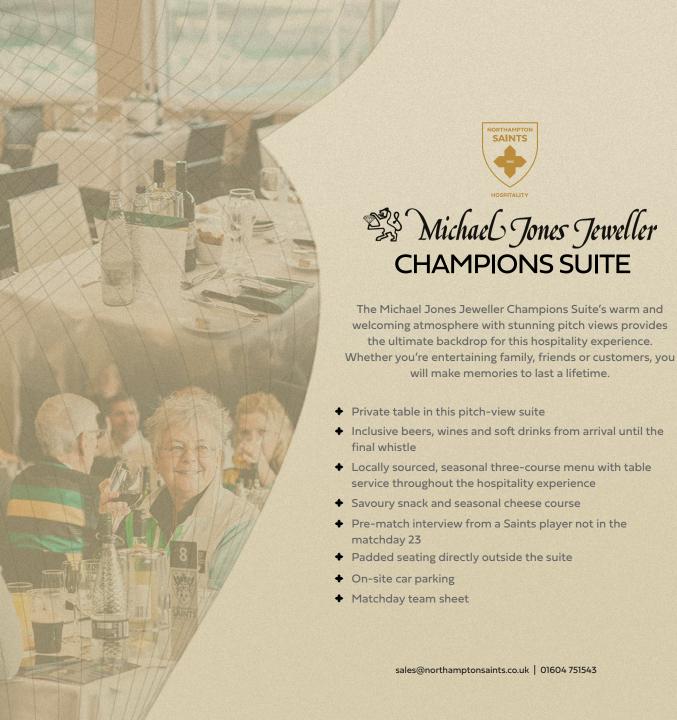

## **PRICING**

| PRICE                                     | SEASONAL | A <sup>+</sup> | Α    | В    | С    |
|-------------------------------------------|----------|----------------|------|------|------|
| Tunnel Club*                              | N/A      | £700           | £525 | £475 | £250 |
| Warner's Experience*                      | N/A      | £350           | £310 | £280 | £230 |
| Carlsberg Boxes*                          | £2,275   | £315           | £290 | £265 | £210 |
| cinch Boxes*                              | £1,850   | £315           | £290 | £265 | £210 |
| Barwell Boxes*                            | £1,850   | £315           | £290 | £265 | £210 |
| Directors Lounge                          | £3,575   | £450           | £400 | £320 | £260 |
| Michael Jones<br>Jeweller Champions Suite | £2,875   | £350           | £230 | £210 | £165 |
| Legends Lounge                            | £1,700   | £185           | £165 | £150 | £105 |
| Heroes Restaurant**                       | £750     | £95            | £70  | £65  | £55  |
| Captain's Bar**                           | £250     | £50            | £40  | £35  | £25  |