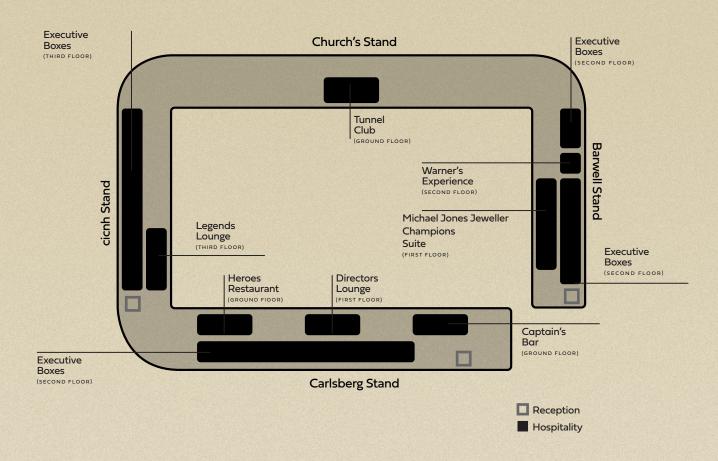

## **HOSPITALITY AREAS**

## **PRICING**

| PRICE                                     | SEASONAL | A <sup>+</sup> | Α    | В    | С    |
|-------------------------------------------|----------|----------------|------|------|------|
| Tunnel Club*                              | N/A      | £700           | £525 | £475 | £250 |
| Warner's Experience*                      | N/A      | £350           | £310 | £280 | £230 |
| Carlsberg Boxes*                          | £2,275   | £315           | £290 | £265 | £210 |
| cinch Boxes*                              | £1,850   | £315           | £290 | £265 | £210 |
| Barwell Boxes*                            | £1,850   | £315           | £290 | £265 | £210 |
| Directors Lounge                          | £3,575   | £450           | £400 | £320 | £260 |
| Michael Jones<br>Jeweller Champions Suite | £2,875   | £350           | £230 | £210 | £165 |
| Legends Lounge                            | £1,700   | £185           | £165 | £150 | £105 |
| Heroes Restaurant**                       | £750     | £95            | £70  | £65  | £55  |
| Captain's Bar**                           | £250     | £50            | £40  | £35  | £25  |